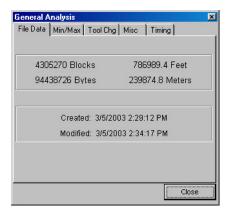

Compare Files – Files can be compared using an automatic or a manual compare operation.

View Only – allows program review and audit with protection against change.

Analyze, Estimate and Backplot – During a
General Analysis the CNC program is scanned and
the results displayed on five tabbed pages of a
dialog box. These immediately identify min/max
ranges, CNC time estimates and file data size.