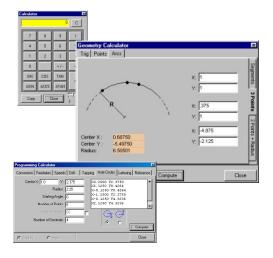

Calculate – Three calculators – programming, geometry and basic – are provided. The programming calculator provides major functions relating to feeds and speeds, drilling, tapping and lettering and displays user modifiable reference data. All calculators work with metric or English units.