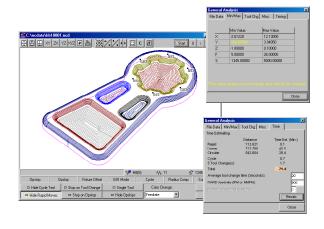

Compare Files – Files can be compared using an automatic or a manual compare operation.

View Only – allows program review and audit with protection against change.

Analyze, Estimate and Backplot – During a
General Analysis the CNC program is scanned and
the results displayed on five tabbed pages of a
dialog box. These immediately identify min/max
ranges, CNC time estimates and file data size.

Output – Several printing options, including color and black and white highlighting.

Screen showing analysis output of a 90 megabyte file, the equivalent of nearly 150 'miles' of punched tape

Performance – From its inception in 1993, editNC has been continually improved, refined and enhanced to maintain its leadership among Windows-based CNC program editors. Customerfocused design and programming have resulted in a product that far exceeds the performance of editors costing over twice as much<sup>1</sup> while providing more function.