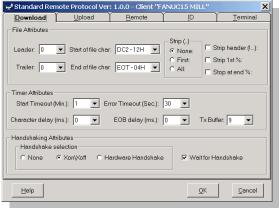

Download attributes available on single tab

Upload attributes available on single tab

Automatic extension handling on uploads

Intuitive Client CNC port setup

Fully documented in "Help" files

| nopSeti | up - Shoplin        | kDNC adminis            | stration            |               | ×       |
|---------|---------------------|-------------------------|---------------------|---------------|---------|
| Ser∨er  | D <u>N</u> C Client | <u>C</u> lone Client    | <u>M</u> ove Client | Help          |         |
|         |                     |                         |                     |               |         |
|         |                     |                         |                     |               |         |
|         |                     |                         |                     |               |         |
|         | 🔎 Pr                | operties - Client ''FAI | NUC15 MILL"         |               | ×       |
|         |                     | General<br>Com Port     | COM 1               | <b>.</b>      |         |
|         |                     | Baud:                   | 9600                | Detect cor    | n ports |
|         |                     | Parity:                 | EVEN                | •             |         |
|         |                     | Data bits:              | 7                   | -             |         |
|         |                     | Stop bits:              | 1                   | -             |         |
|         |                     | Protocol:               | STANDARD            | -             |         |
|         |                     |                         | Advan               | iced Protocol |         |
|         |                     |                         | G                   | Cancel        |         |
|         |                     |                         |                     |               |         |
|         |                     |                         |                     |               |         |
|         |                     |                         |                     |               |         |